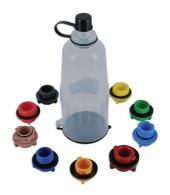

## **Oil Funnel Kit**

An oil funnel set, complete with a set of nine caps sized for common vehicle makes and models. Features a 1100ml capacity, 90mm diameter bottle style funnel for fast-filling and a screw cap design that forms a tight seal to the engine for a cleaner, hands-free re-fill. The caps are colour-coded and labeled with the vehicle make for easy identification. There is an angle adaptor for tight spaces and a lid to limit dirt getting inside the engine. A useful set for spill-free oil filling in the professional workshop.

## **Additional Information**

- 9 different sized caps, suitable for oil ports of the majority of vehicles. Angle adaptor is included which is ideal for working in tight spaces.
- Applications: Toyota, Lexus, Scion (yellow cap); Honda, Nissan (green cap); Subaru (red cap); Volvo, Ford, Mazda (light blue cap); Mercedes-Benz, BMW, VAG (maroon cap); Toyota (orange cap); Mazda (grey cap); Audi, VAG (brown cap); Kia, Hyundai (dark blue
- Threaded, rubber seal caps provide a secure connection to the tank for convenient hands free operation.
- Funnel size: 225 x 112 x 95mm; max capacity: 1100ml. Double scale: ml and quarts.
- Funnel features a protective lid, limiting dust, as well as providing safe storage for components when not in use.