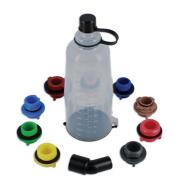

## **Oil Funnel Kit**

An oil funnel set, complete with a set of nine caps sized for common vehicle makes and models. Features a 1100ml capacity, 90mm diameter bottle style funnel for fast-filling and a screw cap design that forms a tight seal to the engine for a cleaner, hands-free re-fill. The caps are colour-coded and labeled with the vehicle make for easy identification. There is an angle adaptor for tight spaces and a lid to limit dirt getting inside the engine. A useful set for spill-free oil filling in the professional workshop.

## **Additional Information**

- 9 different sized caps, suitable for oil ports of the majority of vehicles. Angle adaptor is included which is ideal for working in tight spaces.
- Applications: Toyota, Lexus, Scion (yellow cap); Honda, Nissan (green cap); Subaru (red cap); Volvo, Ford, Mazda (light blue cap); Mercedes-Benz, BMW, VAG (maroon cap); Toyota (orange cap); Mazda (grey cap); Audi, VAG (brown cap); Kia, Hyundai (dark blue
- Threaded, rubber seal caps provide a secure connection to the tank for convenient hands free operation.
- Funnel size: 225 x 112 x 95mm; max capacity: 1100ml. Double scale: ml and quarts.
- Funnel features a protective lid, limiting dust, as well as providing safe storage for components when not in use.