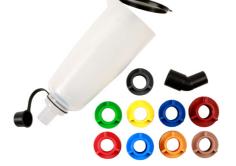

## **Oil Funnel Kit**

An oil funnel set, complete with a set of nine caps sized for common vehicle makes and models. Features a 1100ml capacity, 90mm diameter bottle style funnel for fast-filling and a screw cap design that forms a tight seal to the engine for a cleaner, hands-free re-fill. The caps are colour-coded and labeled with the vehicle make for easy identification. There is an angle adaptor for tight spaces and a lid to limit dirt getting inside the engine. A useful set for spill-free oil filling in the professional workshop.

## **Additional Information**

- 9 different sized caps, suitable for oil ports of the majority of vehicles. Angle adaptor is included which is ideal for working in tight spaces.
- Applications: Toyota, Lexus, Scion (yellow cap); Honda, Nissan (green cap); Subaru (red cap); Volvo, Ford, Mazda (light blue cap); Mercedes-Benz, BMW, VAG (maroon cap); Toyota (orange cap); Mazda (grey cap); Audi, VAG (brown cap); Kia, Hyundai (dark blue
- Threaded, rubber seal caps provide a secure connection to the tank for convenient hands free operation.
- Funnel size: 225 x 112 x 95mm; max capacity: 1100ml. Double scale: ml and quarts.
- Funnel features a protective lid, limiting dust, as well as providing safe storage for components when not in use.