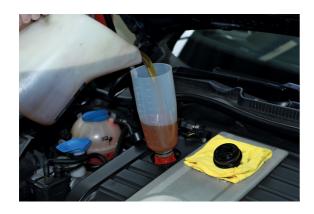

## **Oil Funnel Kit**

An oil funnel set, complete with a set of nine caps sized for common vehicle makes and models. Features a 1100ml capacity, 90mm diameter bottle style funnel for fast-filling and a screw cap design that forms a tight seal to the engine for a cleaner, hands-free re-fill. The caps are colour-coded and labeled with the vehicle make for easy identification. There is an angle adaptor for tight spaces and a lid to limit dirt getting inside the engine. A useful set for spill-free oil filling in the professional workshop.