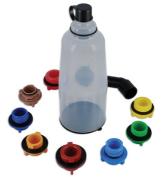

## **Oil Funnel Kit**

An oil funnel set, complete with a set of nine caps sized for common vehicle makes and models. Features a 1100ml capacity, 90mm diameter bottle style funnel for fast-filling and a screw cap design that forms a tight seal to the engine for a cleaner, hands-free re-fill. The caps are colour-coded and labeled with the vehicle make for easy identification. There is an angle adaptor for tight spaces and a lid to limit dirt getting inside the engine. A useful set for spill-free oil filling in the professional workshop.

## **Additional Information**

- 9 different sized caps, suitable for oil ports of the majority of vehicles. Angle adaptor is included which is ideal for working in tight spaces.
- Applications: Toyota, Lexus, Scion (yellow cap); Honda, Nissan (green cap); Subaru (red cap); Volvo, Ford, Mazda (light blue cap); Mercedes-Benz, BMW, VAG (maroon cap); Toyota (orange cap); Mazda (grey cap); Audi, VAG (brown cap); Kia, Hyundai (dark blue
- Threaded, rubber seal caps provide a secure connection to the tank for convenient hands free operation.
- Funnel size: 225 x 112 x 95mm; max capacity: 1100ml. Double scale: ml and quarts.
- Funnel features a protective lid, limiting dust, as well as providing safe storage for components when not in use.