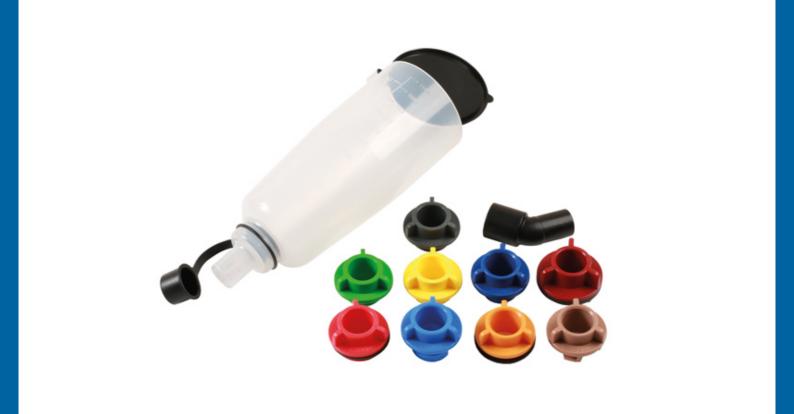

## **Oil Funnel Kit**

An oil funnel set, complete with a set of nine caps sized for common vehicle makes and models. Features a 1100ml capacity, 90mm diameter bottle style funnel for fast-filling and a screw cap design that forms a tight seal to the engine for a cleaner, hands-free re-fill. The caps are colour-coded and labeled with the vehicle make for easy identification. There is an angle adaptor for tight spaces and a lid to limit dirt getting inside the engine. A useful set for spill-free oil filling in the professional workshop.

## **Additional Information**

- 9 different sized caps, suitable for oil ports of the majority of vehicles. Angle adaptor is included which is ideal for working in tight spaces.
- Applications: Toyota, Lexus, Scion (yellow cap); Honda, Nissan (green cap); Subaru (red cap); Volvo, Ford, Mazda (light blue cap); Mercedes-Benz, BMW, VAG (maroon cap); Toyota (orange cap); Mazda (grey cap); Audi, VAG (brown cap); Kia, Hyundai (dark blue
- Threaded, rubber seal caps provide a secure connection to the tank for convenient hands free operation.
- Funnel size: 225 x 112 x 95mm; max capacity: 1100ml. Double scale: ml and quarts.
- Funnel features a protective lid, limiting dust, as well as providing safe storage for components when not in use.