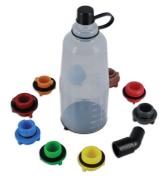

## **Oil Funnel Kit**

An oil funnel set, complete with a set of nine caps sized for common vehicle makes and models. Features a 1100ml capacity, 90mm diameter bottle style funnel for fast-filling and a screw cap design that forms a tight seal to the engine for a cleaner, hands-free re-fill. The caps are colour-coded and labeled with the vehicle make for easy identification. There is an angle adaptor for tight spaces and a lid to limit dirt getting inside the engine. A useful set for spill-free oil filling in the professional workshop.

## **Additional Information**

- 9 different sized caps, suitable for oil ports of the majority of vehicles. Angle adaptor is included which is ideal for working in tight spaces.
- Applications: Toyota, Lexus, Scion (yellow cap); Honda, Nissan (green cap); Subaru (red cap); Volvo, Ford, Mazda (light blue cap); Mercedes-Benz, BMW, VAG (maroon cap); Toyota (orange cap); Mazda (grey cap); Audi, VAG (brown cap); Kia, Hyundai (dark blue
- Threaded, rubber seal caps provide a secure connection to the tank for convenient hands free operation.
- Funnel size: 225 x 112 x 95mm; max capacity: 1100ml. Double scale: ml and quarts.
- Funnel features a protective lid, limiting dust, as well as providing safe storage for components when not in use.