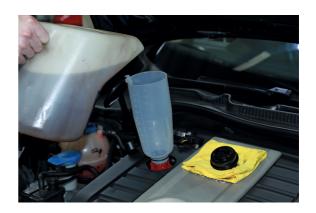

## **Oil Funnel Kit**

An oil funnel set, complete with a set of nine caps sized for common vehicle makes and models. Features a 1100ml capacity, 90mm diameter bottle style funnel for fast-filling and a screw cap design that forms a tight seal to the engine for a cleaner, hands-free re-fill. The caps are colour-coded and labeled with the vehicle make for easy identification. There is an angle adaptor for tight spaces and a lid to limit dirt getting inside the engine. A useful set for spill-free oil filling in the professional workshop.

## **Additional Information**

- 9 different sized caps, suitable for oil ports of the majority of vehicles. Angle adaptor is included which is ideal for working in tight spaces.
- Applications: Toyota, Lexus, Scion (yellow cap); Honda, Nissan (green cap); Subaru (red cap); Volvo, Ford, Mazda (light blue cap); Mercedes-Benz, BMW, VAG (maroon cap); Toyota (orange cap); Mazda (grey cap); Audi, VAG (brown cap); Kia, Hyundai (dark blue
- Threaded, rubber seal caps provide a secure connection to the tank for convenient hands free operation.
- Funnel size: 225 x 112 x 95mm; max capacity: 1100ml. Double scale: ml and quarts.
- Funnel features a protective lid, limiting dust, as well as providing safe storage for components when not in use.